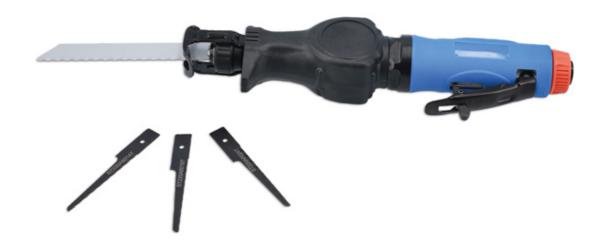

## **Reciprocating Air Saw**

Gear driven with patented reciprocating crank mechanism designed for consistent cutting applications and reduced stalling.

## **Additional Information**

- Built in Dual-Speed design lengthens blade lifespan, with the high speed mode allowing the tool to cut faster.
- · Low vibration reduces user fatigue. Safety trigger lever to prevent accidental activation. Vibration value 12.9 m/s2.
- Gear driven with patented reciprocating crank mechanism, helps reduces blade stalling. Ergonomic front housing design with superior aluminium alloy material for optimal strength.
- Rear exhaust with low noise. 0.5hp motor & 5,000spm (strokes per minute). 1/4" Air inlet thread, 3/8" minimum hose. Accepts standard air saw blades & 150mm reciprocating saw blades. Sound pressure 80dB Sound power 91dB.
- Replacement blades available: Power-TEC Part Nos. 92311 (18tpi), 92312 (24tpi) & 92313 (32tpi).