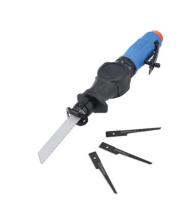

## **Reciprocating Air Saw**

Gear driven with patented reciprocating crank mechanism designed for consistent cutting applications and reduced stalling.

## **Additional Information**

- Built in Dual-Speed design lengthens blade lifespan, with the high speed mode allowing the tool to cut faster.
- · Low vibration reduces user fatigue. Safety trigger lever to prevent accidental activation. Vibration value 12.9 m/s2.
- Gear driven with patented reciprocating crank mechanism, helps reduces blade stalling. Ergonomic front housing design with superior aluminium alloy material for optimal strength.
- Rear exhaust with low noise. 0.5hp motor & 5,000spm (strokes per minute). 1/4" Air inlet thread, 3/8" minimum hose. Accepts standard air saw blades & 150mm reciprocating saw blades. Sound pressure 80dB Sound power 91dB.
- Replacement blades available: Power-TEC Part Nos. 92311 (18tpi), 92312 (24tpi) & 92313 (32tpi).