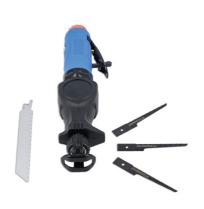

## **Reciprocating Air Saw**

Gear driven with patented reciprocating crank mechanism designed for consistent cutting applications and reduced stalling.

## **Additional Information**

- Built in Dual-Speed design lengthens blade lifespan, with the high speed mode allowing the tool to cut faster.
- · Low vibration reduces user fatigue. Safety trigger lever to prevent accidental activation. Vibration value 12.9 m/s2.
- Gear driven with patented reciprocating crank mechanism, helps reduces blade stalling. Ergonomic front housing design with superior aluminium alloy material for optimal strength.
- Rear exhaust with low noise. 0.5hp motor & 5,000spm (strokes per minute). 1/4" Air inlet thread, 3/8" minimum hose. Accepts standard air saw blades & 150mm reciprocating saw blades. Sound pressure 80dB Sound power 91dB.
- Replacement blades available: Power-TEC Part Nos. 92311 (18tpi), 92312 (24tpi) & 92313 (32tpi).