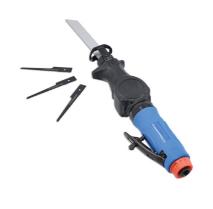

## **Reciprocating Air Saw**

Gear driven with patented reciprocating crank mechanism designed for consistent cutting applications and reduced stalling.

## **Additional Information**

- Built in Dual-Speed design lengthens blade lifespan, with the high speed mode allowing the tool to cut faster.
- · Low vibration reduces user fatigue. Safety trigger lever to prevent accidental activation. Vibration value 12.9 m/s2.
- Gear driven with patented reciprocating crank mechanism, helps reduces blade stalling. Ergonomic front housing design with superior aluminium alloy material for optimal strength.
- Rear exhaust with low noise. 0.5hp motor & 5,000spm (strokes per minute). 1/4" Air inlet thread, 3/8" minimum hose. Accepts standard air saw blades & 150mm reciprocating saw blades. Sound pressure 80dB Sound power 91dB.
- Replacement blades available: Power-TEC Part Nos. 92311 (18tpi), 92312 (24tpi) & 92313 (32tpi).