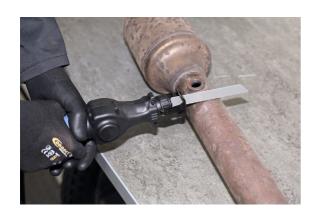

## **Reciprocating Air Saw**

Gear driven with patented reciprocating crank mechanism designed for consistent cutting applications and reduced stalling.